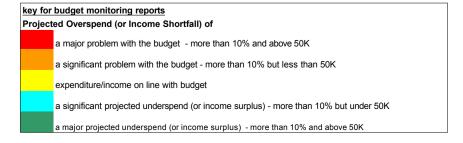

| (51,000)                                  |
| Working balance brought forward                                                        | (1,000,000)                     | (1,000,000)                        | (1,000,000)                          | 0                                         |
| Working balance carried forward                                                        | (1,000,000)                     | (1,000,000)                        | (1,051,000)                          | (51,000)                                  |
| -                                                                                      |                                 |                                    |                                      |                                           |